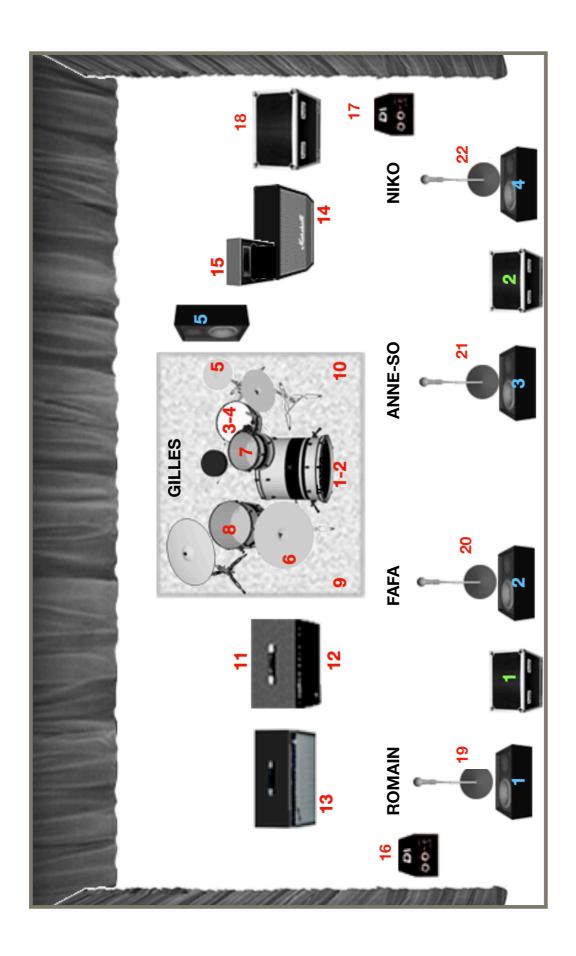

## The Lucky Trolls

| PATCH | NAME               | TYPE                                                                                                                                                                                                                                                                                                   | NOTE        | PREFERENCE     | DCA      |
|-------|--------------------|--------------------------------------------------------------------------------------------------------------------------------------------------------------------------------------------------------------------------------------------------------------------------------------------------------|-------------|----------------|----------|
| 1     | KICK IN            | MIC                                                                                                                                                                                                                                                                                                    |             | BETA 91        | DRUM     |
| 2     | KICK OUT           | MIC                                                                                                                                                                                                                                                                                                    |             | BETA 52        |          |
| 3     | SNARE TOP          | MIC                                                                                                                                                                                                                                                                                                    |             | E604 / SM57    |          |
| 4     | SNARE BOTTOM       | MIC                                                                                                                                                                                                                                                                                                    |             | E604 / SM57    |          |
| 5     | HI-HAT             | MIC                                                                                                                                                                                                                                                                                                    |             | SM81           |          |
| 6     | RIDE               | MIC                                                                                                                                                                                                                                                                                                    |             | SM81           |          |
| 7     | том                | MIC                                                                                                                                                                                                                                                                                                    |             | E604           |          |
| 8     | FLOOR TOM          | MIC                                                                                                                                                                                                                                                                                                    |             | E604           |          |
| 9     | OVERHEAD L         | MIC                                                                                                                                                                                                                                                                                                    |             | E614           | 1        |
| 10    | OVERHEAD R         | MIC                                                                                                                                                                                                                                                                                                    |             | E614           |          |
| 11    | BASS AMP           | DIRECT OUT                                                                                                                                                                                                                                                                                             |             | XLR            | BASS     |
| 12    | BASS CAB           | MIC                                                                                                                                                                                                                                                                                                    |             | RE20 / BETA 52 |          |
| 13    | E.GUITAR 1         | MIC                                                                                                                                                                                                                                                                                                    |             | E906           | E GUITAR |
| 14    | E.GUITAR 2         | MIC                                                                                                                                                                                                                                                                                                    |             | SM57           |          |
| 15    | VIOLIN AMP         | DIRECT OUT                                                                                                                                                                                                                                                                                             |             | XLR            | VIOLIN   |
| 16    | BOUZOUKI           | DI BOX                                                                                                                                                                                                                                                                                                 |             | PASSIVE DI     | ACOUSTIC |
| 17    | ACOUS GUITAR       | DI BOX                                                                                                                                                                                                                                                                                                 |             | XLR            |          |
| 18    | SAMPLE             | DIRECT OUT                                                                                                                                                                                                                                                                                             | MAIN LEFT   | XLR            | SAMPLE   |
| 19    | VOX ROMAIN         | MIC                                                                                                                                                                                                                                                                                                    | NO WIRELESS | SM58           | VOCALS   |
| 20    | VOX FAFA           | MIC                                                                                                                                                                                                                                                                                                    | NO WIRELESS | SM58           |          |
| 21    | VOX ANNE-SO        | MIC                                                                                                                                                                                                                                                                                                    | NO WIRELESS | SM58           |          |
| 22    | VOX NICO           | MIC                                                                                                                                                                                                                                                                                                    | NO WIRELESS | SM58           |          |
|       | NOTES              | EXPLANATION                                                                                                                                                                                                                                                                                            |             |                |          |
|       |                    |                                                                                                                                                                                                                                                                                                        |             |                |          |
|       | Band               | ROMAIN: Vocals, E.Guitar 1, Bouzouki. FAFA: Vocals, Bass. ANNE-SO: Vocals, Violin. NIKO: Vocals, E.Guitar 2, Acoustic Guitar. GILLES: Drums                                                                                                                                                            |             |                |          |
|       | Monitoring         | Anne-So and Niko both uses in-ear monitoring, but are totally independent from the FOH patch. They have to put on 3 splitters on the vocals (Romain, Anne-So, Niko) and one on the violin direct out. They setup their own stuffs, so just follow the patch list normally and we adapt this in 2-3min. |             |                |          |
|       | 1-2-3-4-5          | Monitors, numerated in the order needed at the mixing desk. Please keep the ones of Anne-so and Niko, even if they use in-ears.                                                                                                                                                                        |             |                |          |
|       | 1-2                | This are two flightcases/risers. If there's any questions regarding safety, please contact us before the show.                                                                                                                                                                                         |             |                |          |
|       | 1-2                | Our drummer use a concrete brick to 'block' his kick drum. Be aware of that while installing microphones (we don't want to damage your mics shells or cables).                                                                                                                                         |             |                |          |
|       | 18                 | This is the rack that handles the in-ears and the samples. All we need at the FOH is on the back side. There's a Behringer xAir-18: plug a direct xIr in the MAIN OUT LEFT of the console, going to IN18 at the FOH mixing desk.                                                                       |             |                |          |
|       | FOR FURTHER INF    | ORMATIONS                                                                                                                                                                                                                                                                                              |             |                |          |
|       | T GITT GITTIET III |                                                                                                                                                                                                                                                                                                        |             |                |          |